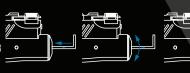

### LOADING MAGAZINE

FOLLOWER TO THE BOTTOM OF THE MAGAZINE.

PLEASE ENSURE NOT TO LET GO FOLLOWER WHILF PULLED

THIS CAN LEAD TO DAMAGE TO FEED LIPS OR FOLLOWER.

SPEEDI NADER LOAD THE BB'S THROUGH THE OPENING IN THE MAGAZINE

BY HAND OR

**HISING A** 

ln

LOADING BB'S WITH GAPS CAN LEAD TO MISFIRES FROM THE SMG.

ENSURE THAT

THE BB'S ARE

WITH NO GAPS

HIGH QUALITY **GREEN GAS WITH** SILICONE.