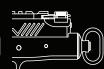

## . . . . . . . . . . . . . . . TO FOLD THE STOCK, PULL UP ON THE TUBE OF THE STOCK (HIGHLIGHTED AREA) THEN PULL THE STOCK ROUND TO CLOSED POSITION AND MAKE SURE IT IS LOCKED IN PLACE BY PUSHING DOWN ON HINGE.