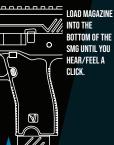

FILL THE MAGAZINE WITH VORSK V6 OR V8 تاري FUEL (TEMP DEPENDENT SEE RFI (IW) IF NOT USING V **FUEL PLEASE ENSURE YOU USE** 

DO NOT FILL WITH OR USE RI ACK GAS

BOTTOM OF THE SMG UNTIL YOU HEAR/FEEL A

CHARGE THE SMG **PULL THE CHARGING** HANDLE BACK AND THEN LET GO, THIS WILL LOAD THE FIRST BB INTO THE HOP CHAMBER READY FOR FIRING. THIS IS ONLY REQUIRED FOR FIRST LOADING OF NEW MAGAZINE.

TO LOAD AND