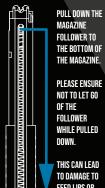

### LOADING MAGAZINE

FOLLOWER TO THE BOTTOM OF THE MAGAZINE.

PLEASE ENSURE NOT TO LET GO FOLLOWER WHILF PULLED

THIS CAN LEAD TO DAMAGE TO FEED LIPS OR FOLLOWER.

SPEEDI NADER LOAD THE BB'S THROUGH THE OPENING IN THE MAGAZINE