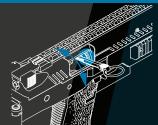

**CHARGING SMG** 

abla

FILL THE MAGAZINE WITH VORSK V6 OR V8 تاري FUEL (TEMP DEPENDENT SEE RFI (IW) IF NOT USING V **FUEL PLEASE ENSURE YOU USE** 

DO NOT FILL WITH OR USE RI ACK GAS

BOTTOM OF THE SMG UNTIL YOU HEAR/FEEL A

CHARGE THE SMG **PULL THE CHARGING** HANDLE BACK AND THEN LET GO, THIS WILL LOAD THE FIRST BB INTO THE HOP CHAMBER READY FOR FIRING. THIS IS ONLY REQUIRED FOR FIRST LOADING OF NEW MAGAZINE.

TO LOAD AND