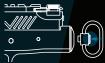

### FITTING SUPPRESSOR

LINE UP THE CUT OUTS AND PUSH THE SUPPRESSOR ONTO THE FLASH HIDER AND TWIST ABOUT 30 DEGREES AND RELEASE SUPPRESSOR WILL CLICK INTO PLACE.

TO \*WARNING\* – TO REMOVE FLASH HIDER, REMOVE THREE GRUB SCREWS BEFORE U

### REMOVING SUPPRESSOR

PUSH SUPPRESSOR TOWARDS THE FLASH HIDER AND TWIST THE SUPPRESSOR 30 DEGREES AND RELEASE. THIS WILL RELEASE THE SUPPRESSOR

innoninanana 

**FOLDING STOCK** 