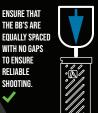

BY HAND OR

**HISING A** 

ln

LOADING BB'S WITH GAPS CAN LEAD TO MISFIRES FROM THE SMG.

ENSURE THAT

THE BB'S ARE

WITH NO GAPS

HIGH QUALITY **GREEN GAS WITH** SILICONE.